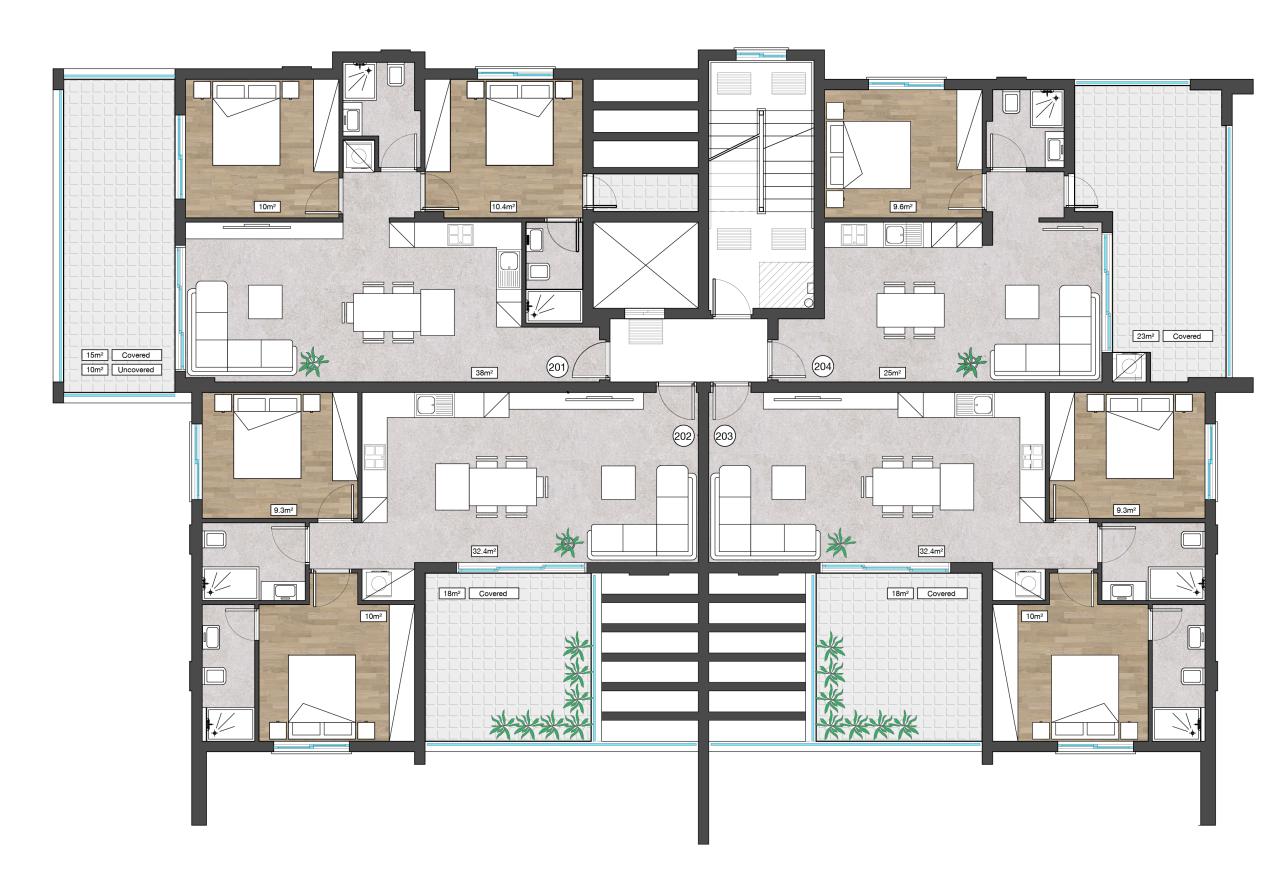

treating to the peaceful surroundings of your new home.







### Jupiter Residence





### Jupiter Residence

#### **Contemporary Architecture**

The building's sleek and modern design stands out in Ypsonas, combining aesthetic appeal with functional spaces that cater to your everyday needs.







Energy Efficiency

The building boasts an Energy Efficiency Class A rating, guaranteeing low energy consumption and reduced environmental impact. Every apartment is equipped with its own photovoltaic system.



Each apartment comes with dedicated parking spaces, ranging from 1 to 2 spots, with provisions for electric vehicle charging. Embrace the future of driving with convenience and ease.

#### Parking and **Charging Facilities**

# FLOOR PLANS FIRST FLOOR





## FLOOR PLANS Second Floor





# FLOOR PLANS THIRD FLOOR





Jupiter Residence is not just a place to live; it's a lifestyle choice. Experience the best of modern living in a development that prioritizes quality, sustainability, and comfort.



### GET IN TOUCH

Tel: +357 70079079 Email: info@ioloumaproperties.com