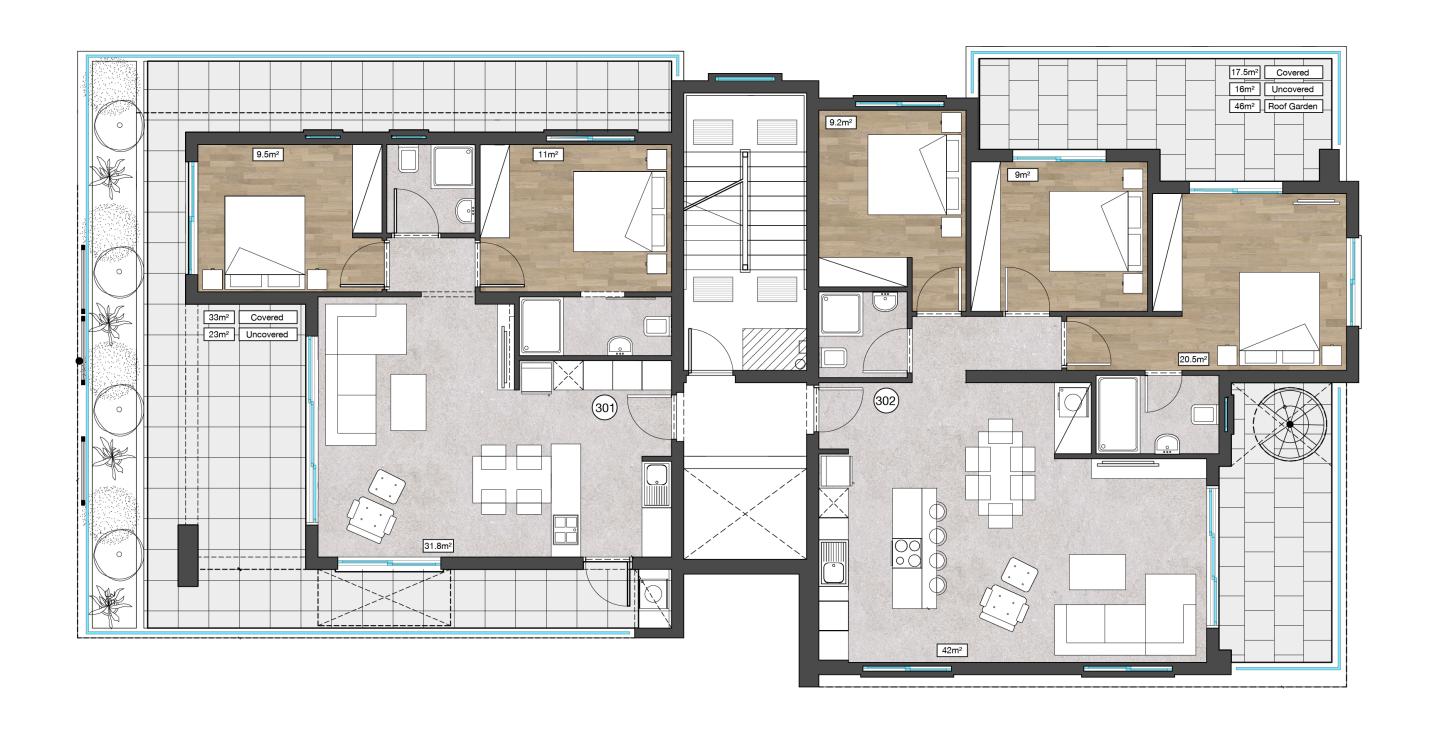

# FLOOR PLANS THIRD FLOOR

With only 8 exclusive apartments available, Earth Residence offers a rare opportunity to own a home in one of Limassol's most promising areas. Don't miss out on this chance to be part of a private, modern, and sustainable living environment.

### EXCLUSIVE APARTMENTS

Earth Residence features a range of thoughtfully designed apartments that cater to various lifestyles:

- 1, 2, and 3 Bedroom Apartments: Spacious and functional layouts that maximize comfort and style, perfect for individuals, couples, and families alike.
- Penthouse Apartments: Two luxurious penthouse units, one of which comes with a private roof garden, offering an elevated living experience with stunning views and outdoor space.