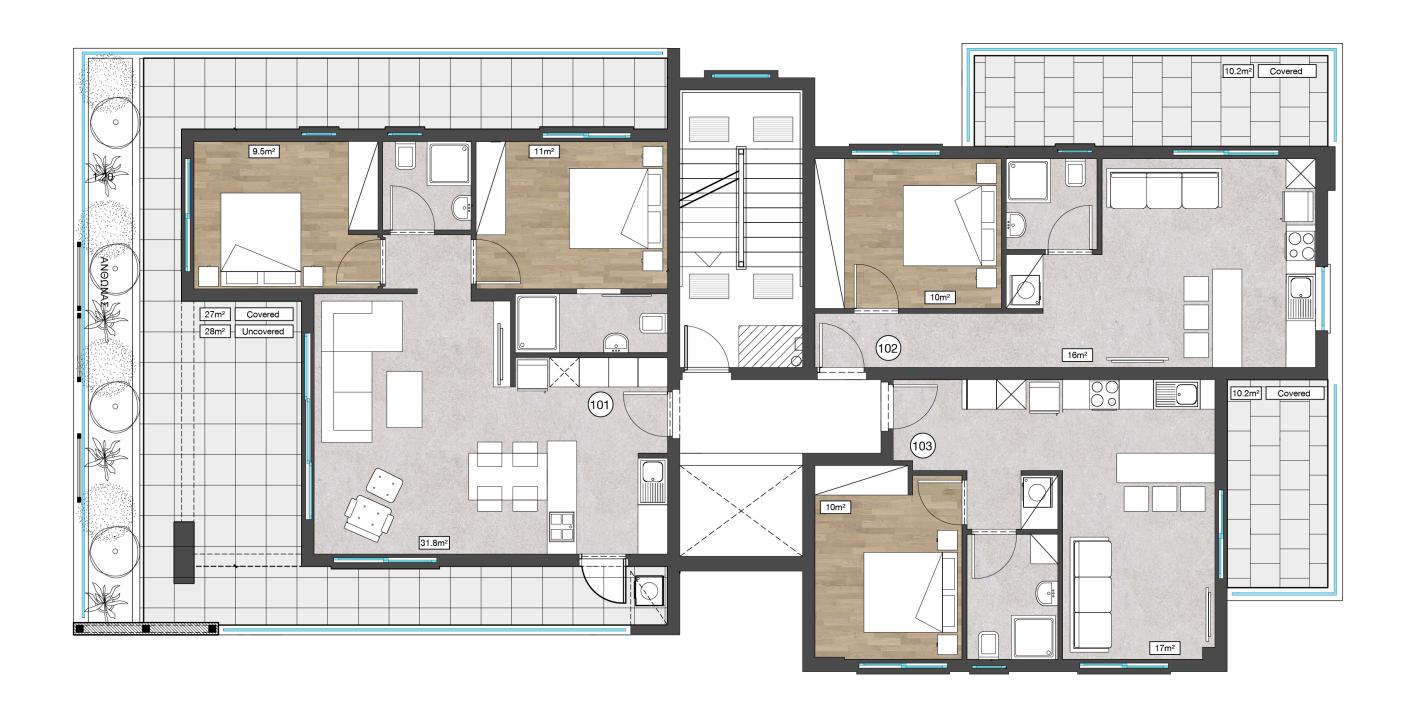

detail, all apartments are finished with high-quality Italian woodwork, featuring soft-close mechanisms for a touch of luxury in your everyday living. The commitment to premium materials ensures a perfect blend of elegance and durability.







### Sustainability at the Core

Earth Residence is designed with the environment in mind, achieving an Energy Efficiency Class A rating. Each apartment is equipped with its own photovoltaic system, reducing energy costs and promoting a sustainable lifestyle.



#### Parking and Charging Facilities

Every apartment comes with its own designated parking space, with 1 space per unit. In addition, there are provisions for electric vehicle charging stations, ensuring that your home is ready for the future of transportation.

# FLOOR PLANS FIRST FLOOR





## FLOOR PLANS SECOND FLOOR





# FLOOR PLANS THIRD FLOOR





With only 8 exclusive apartments available, Earth Residence offers a rare opportunity to own a home in one of Limassol's most promising areas. Don't miss out on this chance to be part of a private, modern, and sustainable living environment.



**GET IN TOUCH** 

Tel: +357 70079079

Email: info@ioloumaproperties.com