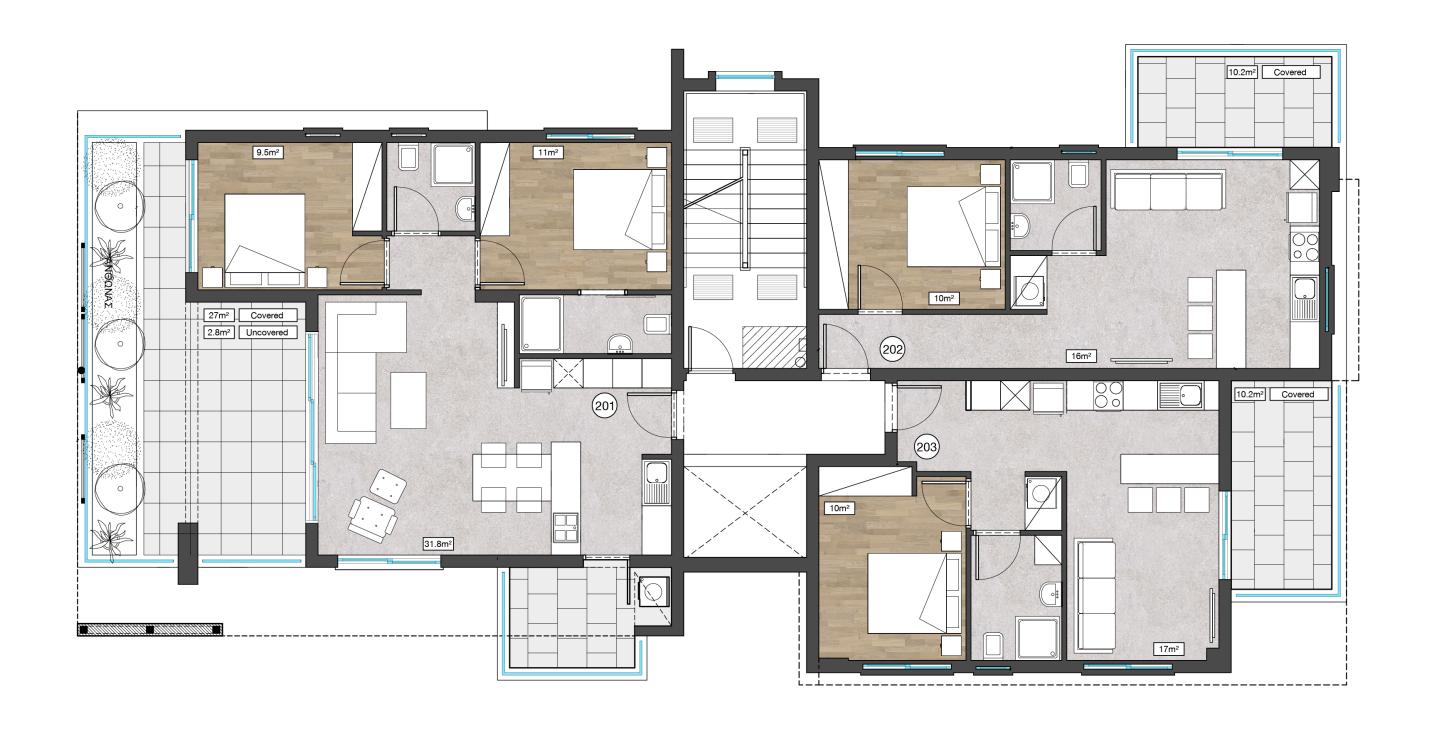

hed with high-quality Italian woodwork, featuring soft-close mechanisms for a touch of luxury in your everyday living. The commitment to premium materials ensures a perfect blend of elegance and durability.







### Sustainability at the Core

Earth Residence is designed with the environment in mind, achieving an Energy Efficiency Class A rating. Each apartment is equipped with its own photovoltaic system, reducing energy costs and promoting a sustainable lifestyle.



#### Parking and Charging Facilities

Every apartment comes with its own designated parking space, with 1 space per unit. In addition, there are provisions for electric vehicle charging stations, ensuring that your home is ready for the future of transportation.

# FLOOR PLANS FIRST FLOOR





## FLOOR PLANS SECOND FLOOR





# FLOOR PLANS THIRD FLOOR





With only 8 exclusive apartments available, Earth Residence offers a rare opportunity to own a home in one of Limassol's most promising areas. Don't miss out on this chance to be part of a private, modern, and sustainable living environment.



**GET IN TOUCH** 

Tel: +357 70079079

Email: info@ioloumaproperties.com